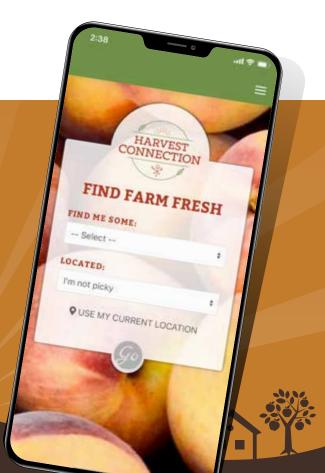

## Key features:

- > Links local Ag products to local consumers
- Helps consumers find their favorite farm products closest to them
- Provides another avenue of low cost marketing for farmers which aims to increase farm sales

**AVAILABLE NOW FOR IOS AND ANDROID!** 