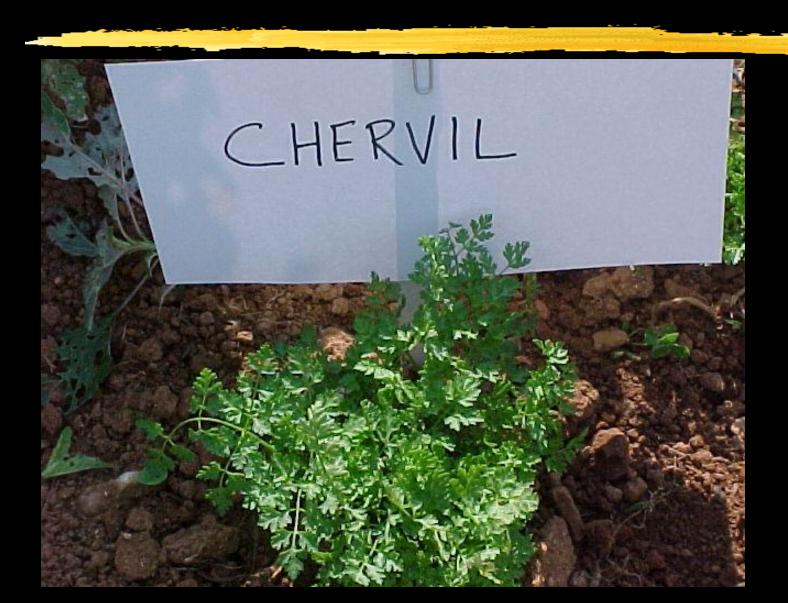

mn Poem**





## Chinese Mustard "Bau Sin"



## Brassicas

## Chinese Kale "Kailaan"



# Small Cabbages

#### **Tropic Queen**

#### Pai Tsai





## Chin-Chiang

"Summer Boy"

"Long Green Petiole"





# Chinese Napa Cabbage "China Express"





## Chinese Celery Cabbage





## **Dwarf or Baby Pac Choi**





## Joi Choi



# Perilla





# Chop Suey Greens (Edible Chrysanthemum)



# Yard-Long, Winged, Hyacinth Beans







### **Cross-Cultural Varieties**

- **#**Similarities and differences
- **#All** in the name sometimes
- **#Background**

# Amaranth







#### Mexican - Central American Beans







### Peppers









## Add Signage





#### **\*\*What's in a name?**

#### Recognition

Pac Choi Pak choi, Bok choy Shakushina Cai thuong ha





# SPRING GREEN VEGETABLE TRIAL







### Claytonia (Miner's lettuce)



### Arugula



### **Curly Parsley**



### Italian Parsley "Gigante"



### Misome

















### Lettuce "Catalogna"



# Lettuce "Green Butterhead"



# Lettuce "Italian Red Perella"



# Lettuce "Webb's Wonderful"



# Lettuce "Cappuccio Tricaderi La Preferita"



### **Giant Red Mustard**



# **Upland Cress**



### **Broadleaf Cress**



## **Curly Cress**



### **Wrinkled Cress**



### Kale "Red Peacock"



### Kale "White Peacock"