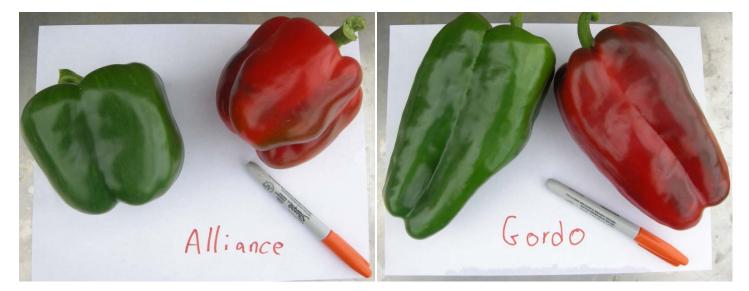

## Table 1. Yield data: Standard Fertility

\*Means with different letters (groupings) are significantly difference with a p test value  $\leq 0.05$ .

Figure 1. Alliance at Harvest

Figure 2. Gordo at Harvest

Figure 3. Sandpiper at Harvest

Figure 5. Vanguard at Harvest

Figure 4. Yellow Crest at Harvest

Figure 6. Alliance, Gordo, Sandpiper, Yellow Crest, and Vanguard (pictured left to right).

Figure 7. Pepper trail in High Tunnel with Cucumbers and Tomatoes.