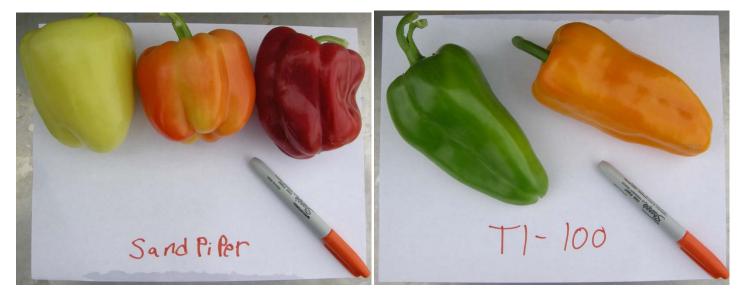

Figure 3. Sandpiper at Harvest

Figure 5. Vanguard at Harvest

Figure 4. Yellow Crest at Harvest

Figure 6. Alliance, Gordo, Sandpiper, Yellow Crest, and Vanguard (pictured left to right).

Figure 7. Pepper trail in High Tunnel with Cucumbers and Tomatoes.