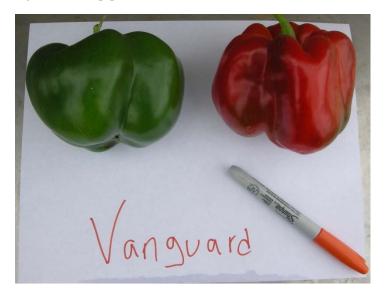

## Table 1. Yield data: Standard Fertility

\*Means with different letters (groupings) are significantly difference with a p test value  $\leq 0.05$ .

Figure 1. Alliance at Harvest

Figure 2. Gordo at Harvest

Figure 3. Sandpiper at Harvest

Figure 5. Vanguard at Harvest

Figure 4. Yellow Crest at Harvest

Figure 6. Alliance, Gordo, Sandpiper, Yellow Crest, and Vanguard (pictured left to right).

Figure 7. Pepper trail in High Tunnel with Cucumbers and Tomatoes.