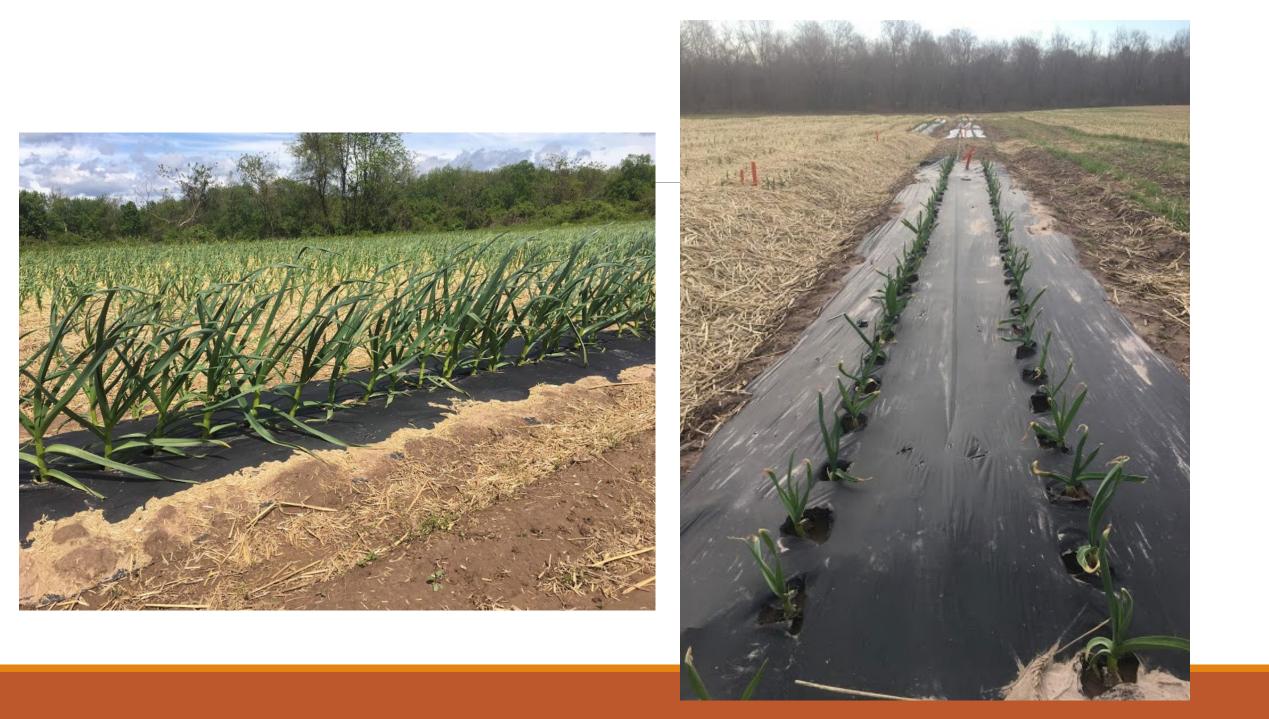

#### Cultural control trials:

- Raised bed vs flat ground
- Black and white plastics, straw mulch, bare ground
- Porcelain vs Rocambole