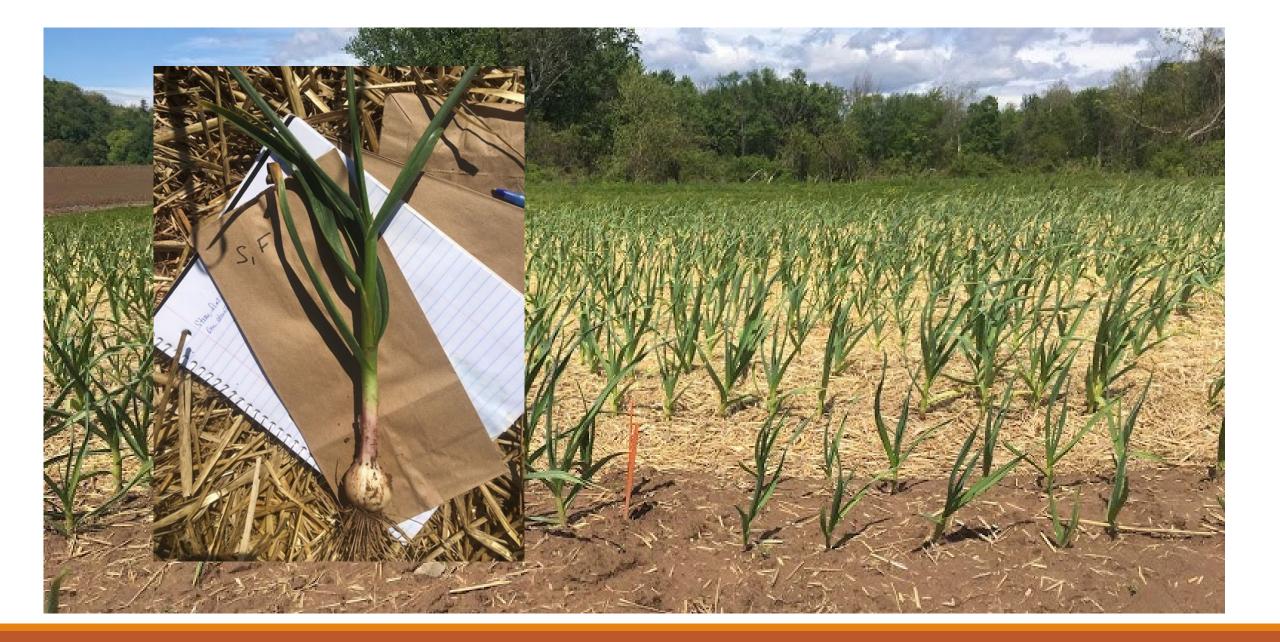

#### Cultural control trials:

- Raised bed vs flat ground
- Black and white plastics, straw mulch, bare ground
- Porcelain vs Rocambole

### Cultural Controls