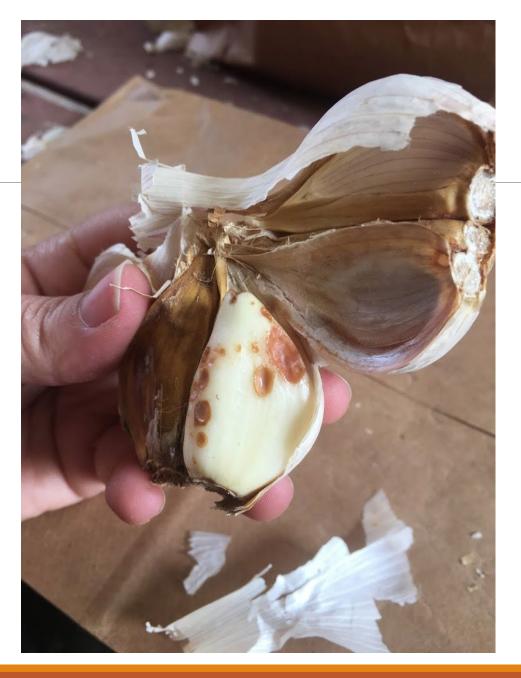

## What affects Fusarium severity?

Winter injury? Soil moisture? Soil temperatures? Plant health? Plant vigor? Plant injury?