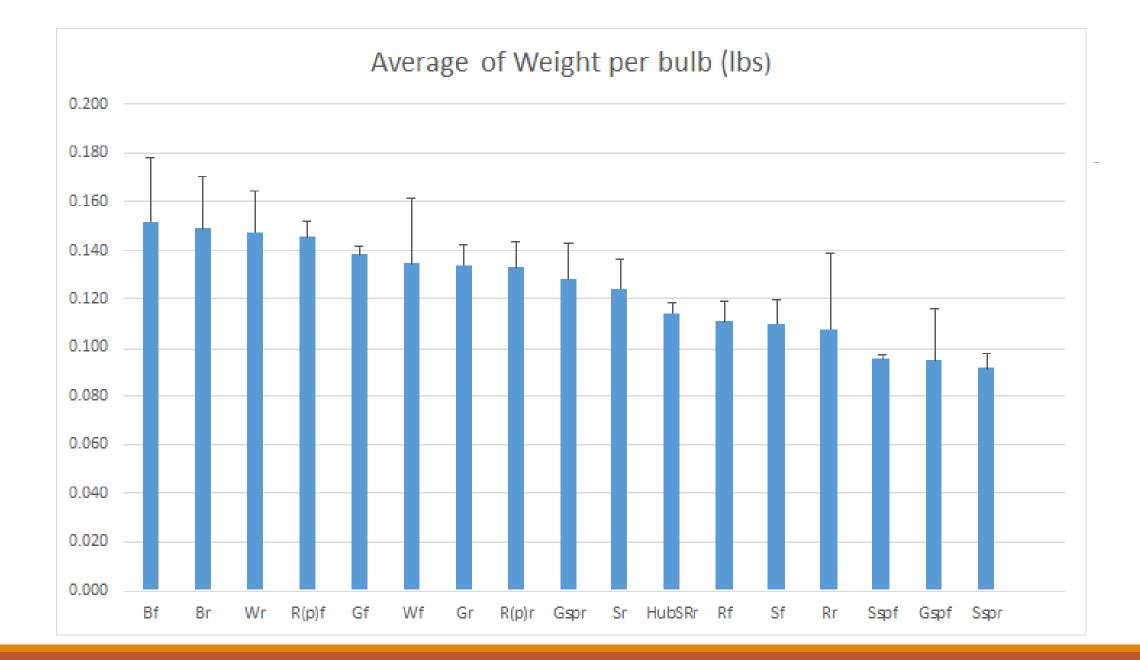

#### Cultural control trials:

- Raised bed vs flat ground
- Black and white plastics, straw mulch, bare ground
- Porcelain vs Rocambole