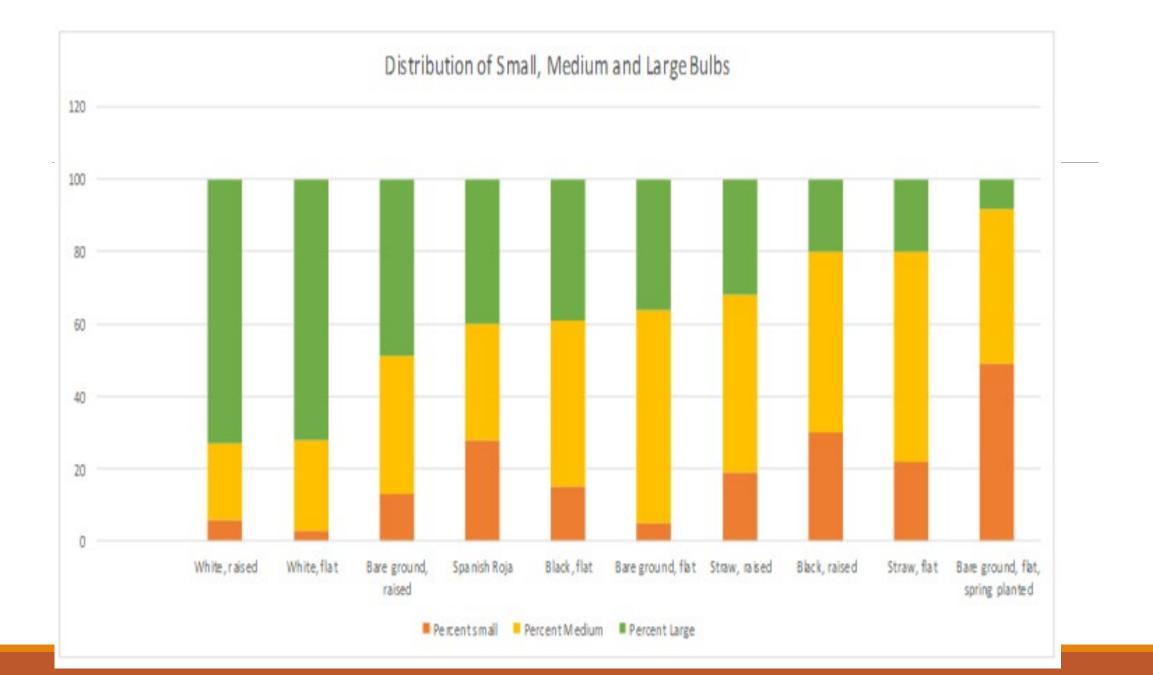

#### Cultural control trials:

- Raised bed vs flat ground
- Black and white plastics, straw mulch, bare ground
- Porcelain vs Rocambole