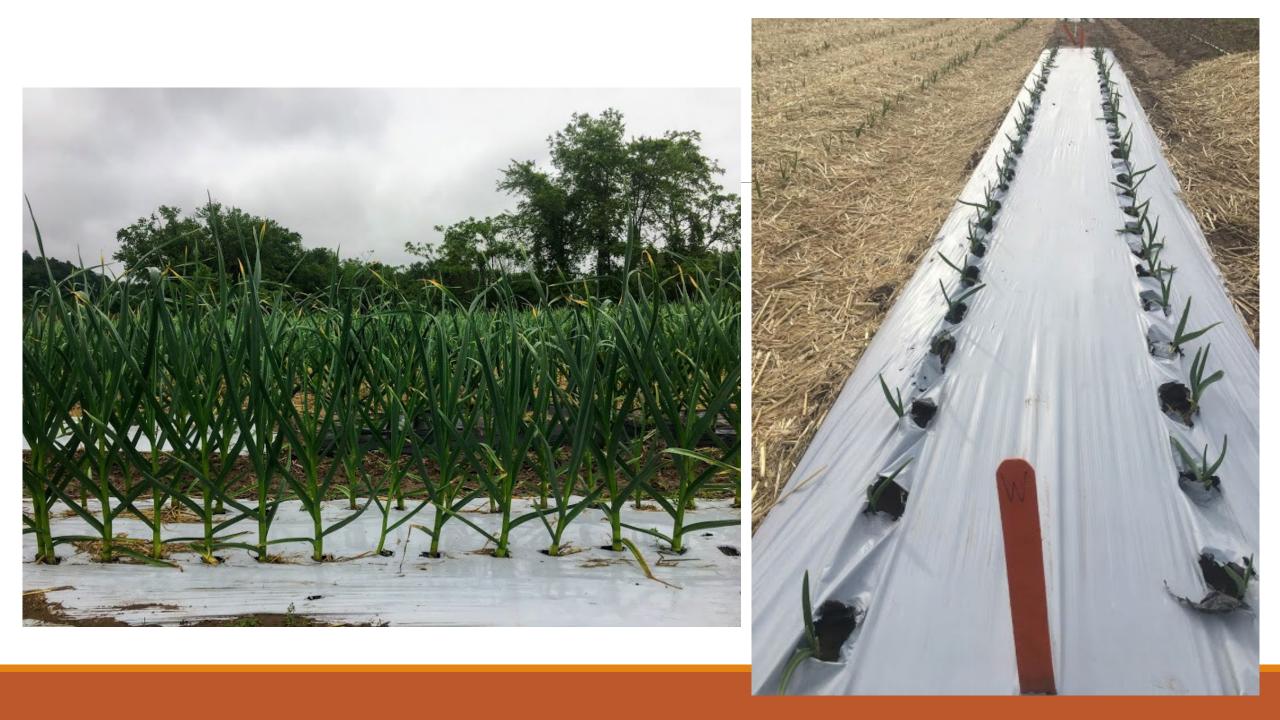

#### Cultural control trials:

- Raised bed vs flat ground
- Black and white plastics, straw mulch, bare ground
- Porcelain vs Rocambole

### Cultural Controls