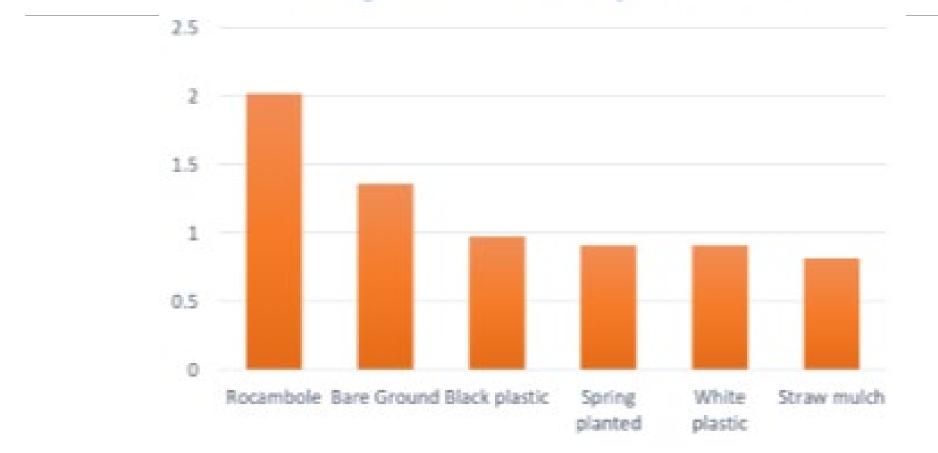

## Cultural Controls for Fusarium Management

CRYSTAL STEWART AND ROBERT HADAD

CORNELL COOPERATIVE EXTENSION

# The latest research: Fusarium management

#### Cultural control trials:

- Raised bed vs flat ground
- Black and white plastics, straw mulch, bare ground
- Porcelain vs Rocambole

#### Nitrogen management and biological control trial

- Does N rate affect Fusarium level?
- Do biological controls and/or seed treatments work?







### Cultural Controls



## What affects Fusarium severity?

Winter injury? Soil moisture? Soil temperatures? Plant health? Plant vigor? Plant injury?



























#### Average Fusarium % by treatment